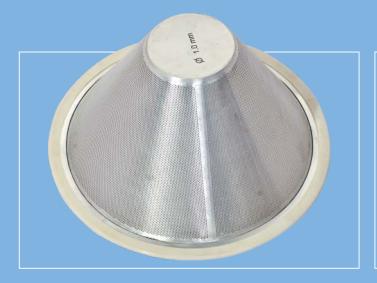

#### **SALIENT FEATURES**

- Easy to clean
- Minimum maintenance
- Vaccum Loading option
- The Bin charging Loading system can also be incorporated in it which is a dust free closed system for charging and discharging of powders or granules.
- Compact size online model also available.
- Material of construction S.S 316.
- Imported Lazer Driller Mesh for Dry application.
- Safety Standards with no outside cables.