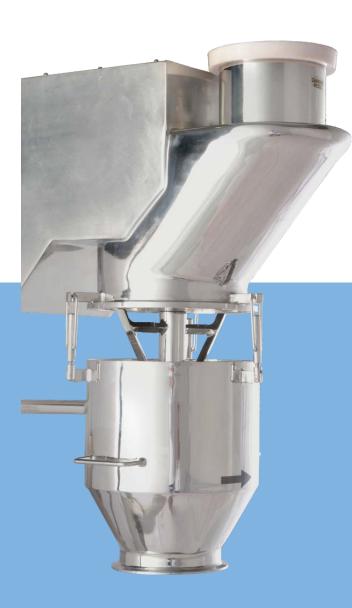

# **TAP CONE MILL**

Dust contained high speed milling system

TAP Cone Mill is used for high speed SHREDDING, SIZING, GRINDING of power Granules, Tablets and a wide range of wet and dry materials without special attachments. As compared to the four common principles of size reduction i.e. grinding, compression, impact and shearing, which often do not produce controlled size reduction, this machine utilises the principle of Centrifugal Shearing force.

Dust contained high speed milling system

#### **SALIENT FEATURES**

- Easy to clean
- Minimum maintenance
- Vaccum Loading option
- The Bin charging Loading system can also be incorporated in it which is a dust free closed system for charging and discharging of powders or granules.
- Compact size online model also available.
- Material of construction S.S 316.
- Imported Lazer Driller Mesh for Dry application.
- Safety Standards with no outside cables.