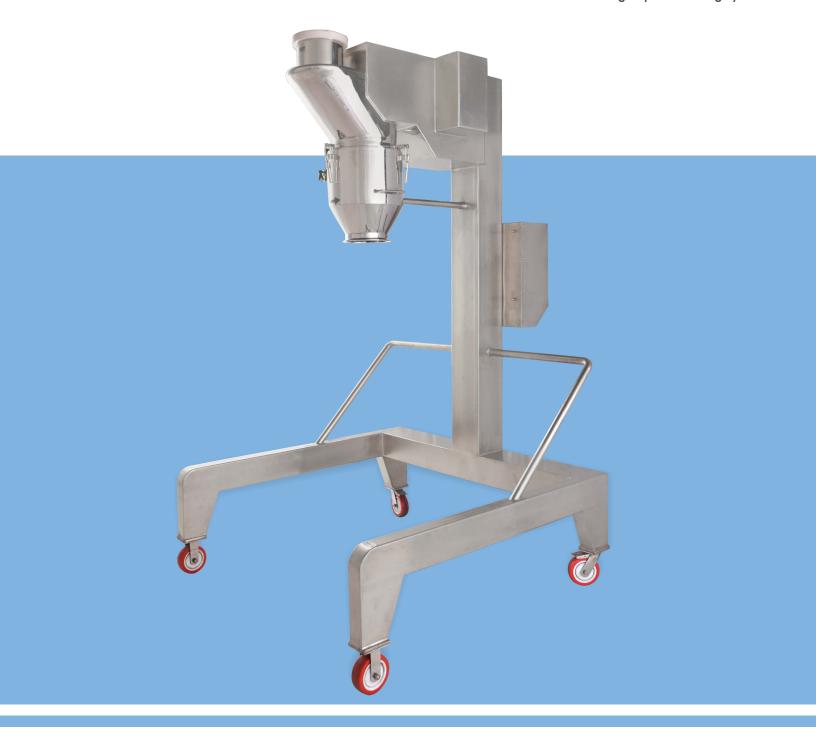

# **TAP CONE MILL**

Dust contained high speed milling system

TAP Cone Mill is used for high speed SHREDDING, SIZING, GRINDING of power Granules, Tablets and a wide range of wet and dry materials without special attachments. As compared to the four common principles of size reduction i.e. grinding, compression, impact and shearing, which often do not produce controlled size reduction, this machine utilises the principle of Centrifugal Shearing force.

#### **SALIENT FEATURES**

- Easy to clean
- Minimum maintenance
- Vaccum Loading option
- The Bin charging Loading system can also be incorporated in it which is a dust free closed system for charging and discharging of powders or granules.
- Compact size online model also available.
- Material of construction S.S 316.
- Imported Lazer Driller Mesh for Dry application.
- Safety Standards with no outside cables.

#### **APPLICATIONS**

Shredding of Rejected Tablets, Dry Milling, Wet Milling, Shredding of oversized material (De lumping).