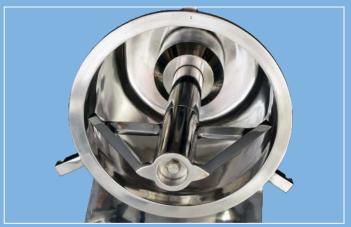

# **TAP CONE MILL**

Dust contained high speed milling system

TAP Cone Mill is used for high speed SHREDDING, SIZING, GRINDING of power Granules, Tablets and a wide range of wet and dry materials without special attachments. As compared to the four common principles of size reduction i.e. grinding, compression, impact and shearing, which often do not produce controlled size reduction, this machine utilises the principle of Centrifugal Shearing force.