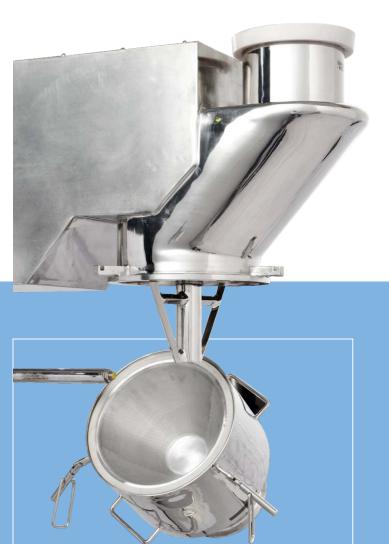

# **TAP CONE MILL**

Dust contained high speed milling system

TAP Cone Mill is used for high speed SHREDDING, SIZING, GRINDING of power Granules, Tablets and a wide range of wet and dry materials without special attachments. As compared to the four common principles of size reduction i.e. grinding, compression, impact and shearing, which often do not produce controlled size reduction, this machine utilises the principle of Centrifugal Shearing force.

#### **SALIENT FEATURES**

- Easy to clean
- Minimum maintenance
- Vaccum Loading option
- The Bin charging Loading system can also be incorporated in it which is a dust free closed system for charging and discharging of powders or granules.
- Compact size online model also available.
- Material of construction S.S 316.
- Imported Lazer Driller Mesh for Dry application.
- Safety Standards with no outside cables.