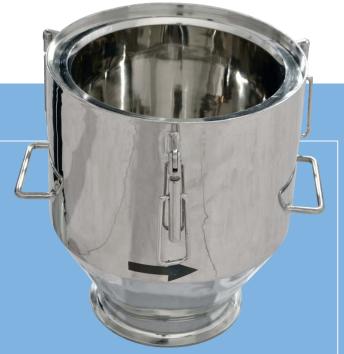

# **TAP CONE MILL**

Dust contained high speed milling system

TAP Cone Mill is used for high speed SHREDDING, SIZING, GRINDING of power Granules, Tablets and a wide range of wet and dry materials without special attachments. As compared to the four common principles of size reduction i.e. grinding, compression, impact and shearing, which often do not produce controlled size reduction, this machine utilises the principle of Centrifugal Shearing force.

Dust contained high speed milling system

#### **SALIENT FEATURES**

- Easy to clean
- Minimum maintenance
- Vaccum Loading option
- The Bin charging Loading system can also be incorporated in it which is a dust free closed system for charging and discharging of powders or granules.
- Compact size online model also available.
- Material of construction S.S 316.
- Imported Lazer Driller Mesh for Dry application.
- Safety Standards with no outside cables.